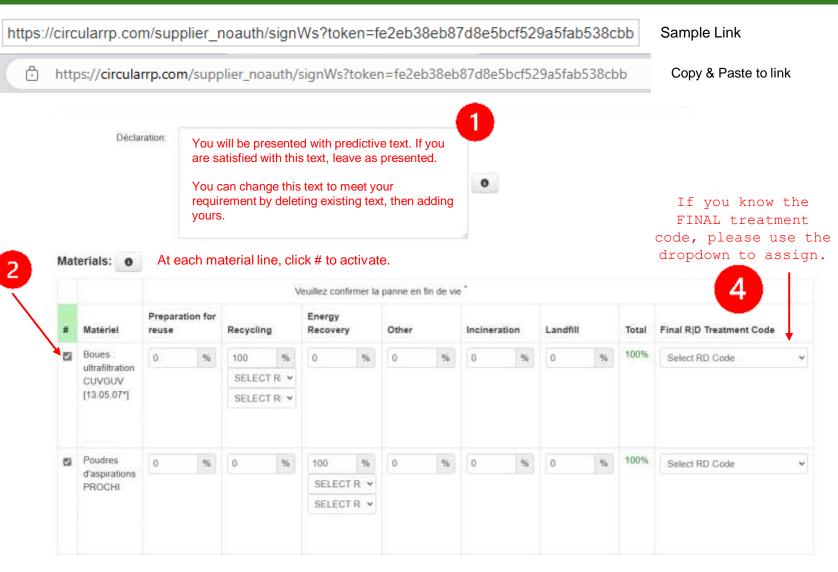

Your cooperation is highly valued. For any assistance or guidance needed, please don't hesitate to reach out to us at support@eiravato.com. On behalf of your customer, we have forwarded a Waste Status Declaration LINK. Please open this link. This link is valid for 7 days. Should your link after 7 days display as INVALID TOKEN, please contact us, where we will issue a fresh one

Please review the table. Choose a treatment type for each material, then use the select dropdown to assign and R or D code. Should there be more than one code, please select both dropdowns. If a material have more than one treatment type, you can select more (example Recycling + Energy Recovery). It is important to ensure when mixed treatments that the material line totals 100%.